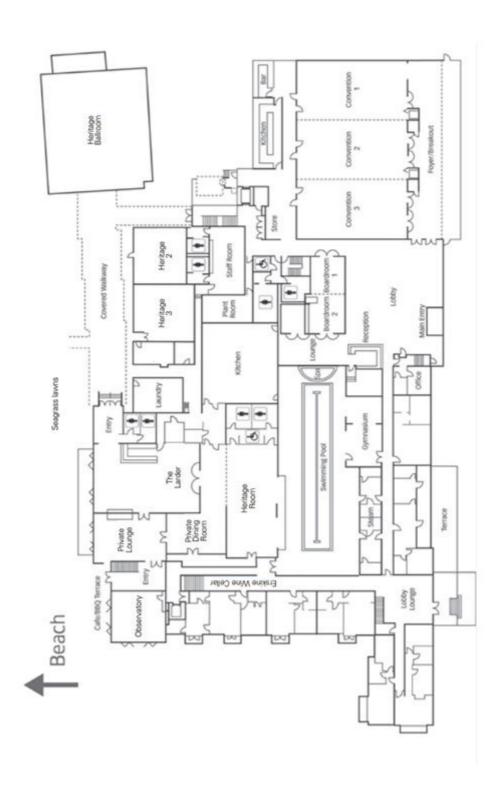

### **VENUE MAP**

"Beautiful Lorne on Victoria's picturesque Surf Coast is known internationally for its stunning beach, view over the majestic Southern Ocean and access to the Great Otway National Park and its natural splendour.